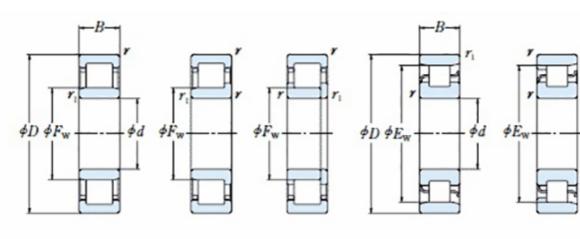

## NU 344 EMA C3-TIMKEN CYLINDRISK RULLELEJE ENRADET MED MESSINGHOLDER

NU

NJ

NUP

NF

Ν

High quality cylindrical roller bearing with machined brass cage from the leading manufacturer TIMKEN. Featuring the TIMKEN EMA design. A premium land-riding cage, unique internal geometries, enhanced surface finishes and a compact design. All this adds up to longer life, improved uptime and reduced maintenance costs.

## **Basic dimensions**

| Inner diameter [d] | 220.00 | mm |
|--------------------|--------|----|
| Width [B]          | 88.00  | mm |
| Outer diameter [D] | 460.00 | mm |